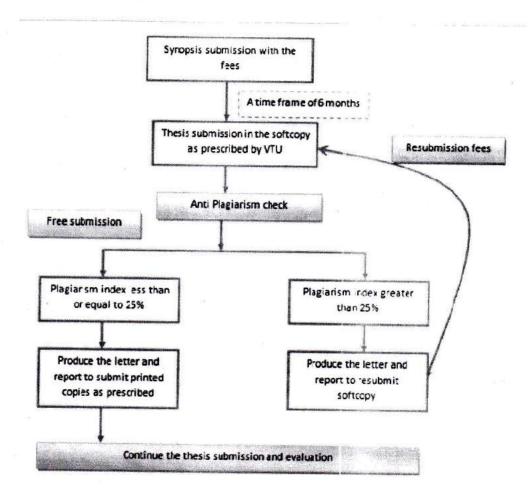

#### The proposed workflow

- 1. The research scholar should submit the soft copy of the thesis for the plagiarism check to the examination section through a CD.
- 2. Checking shall be done excluding the bibliography, index and references.
- 3. During the initial plagiarism check the thesis shall not be added to the data repository.
- 4. The anti-plagiarism report will be generated and mailed back to the student, guide, coguide and the Registrar (Evaluation).
- 5. A letter from the office of Registrar (Evaluation) to this effect will be sent to the guide, co-guide and student.

## Permitted Similarity index <= 25%

- 6. The thesis can be printed and submitted to the examination section only if a letter to this effect is issued to the candidate, guide and co-guide.
- 7. The candidate shall mandatorily produce the anti-plagiarism report as a part of the thesis.
- 8. If the similarity index is > 25% the modified thesis has to be resubmitted following the step no.1 of the process as per university norms. The third chance shall be considered as the final submission failing which the thesis shall not be accepted.

The detailed work flow diagram is as below

Flow diagram of the process

Head of the Institution NCIPAL SRINIVAS INSTITUTE F TECHNOLOGY Valachil, Merlapadavu Farangipete Pest, Mangaluru-574 143